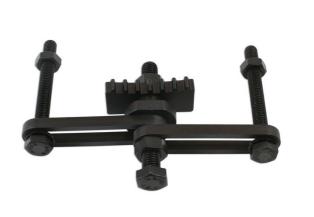

## Flywheel Locking Tool - for Hyundai, Kia

Designed to lock the flywheel via the starter motor aperture of the 1.0, 1.2, 1.25, 1.4, 1.6, 2.0, 2.4 & 2.7L petrol and diesel engines fitted across the Hyundai/Kia ranges. This tool ensures the crankshaft is locked to allow the crankshaft pulley, clutch bolts and flywheel bolts to be removed and torqued without moving the crankshaft.

## **Additional Information**

- Applications: 1.0, 1.2, 1.25, 1.4, 1.6, 2.0, 2.4 and 2.7L petrol and diesel chain driven engines across the Hyundai & Kia vehicle ranges, fitting some engines from 2001.
- Engine codes covered include: G3LA, GELC (1.0L); G4LA (1.2L); G4LC and G4FA (1.4L); G4FC, G4FD and G4FJ (1.6L); G4KD, G4KF, G4NC, G4NA, G4ND and G4NE (2.0L); G4KE and G4KJ (2.4L) and G6BA (2.7L).
- Equivalent to OEM 09231-2B100 and 09231-3N100.
- For timing chain and engine rebuild use with Laser Part No. 5026 sump joint separator.